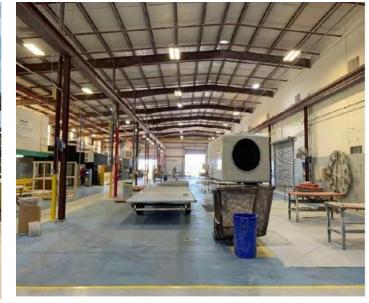

#### PROPERTY DETAILS

| Address                | 200 Hattaway Road, Opp, Alabama 46567                      |
|------------------------|------------------------------------------------------------|
| Building Size          | ±56,593 SF Freestanding, Industrial Building               |
| Office                 | ±4,909 SF; 2-Story                                         |
| Grade-Level Doors      | Five (5)eGrade-Level Doors                                 |
| Dock-High Doors        | Two (2) Dock-High Doors                                    |
| Warehouse              | TBD Minimum Warehouse Clear Height                         |
| Plantagce              | 1.60:1,000 SF Parking Ratio (±91                           |
| Power                  | Spaces) TBD                                                |
| Location               | Covington County Alabama                                   |
| Additional<br>Features | Environmental Assessment completed October 2022, no issues |
|                        | Title V operating permit with 245-ton VOC emissions limit  |

200 Hattaway Road, Opp, AL 46567

DOCK HIGH LOADING SHOP VIEW

LOBBY OFFICE AREA CHEMICAL STORAGE BUILDING SHED

200 Hattaway Road, Opp, AL 46567