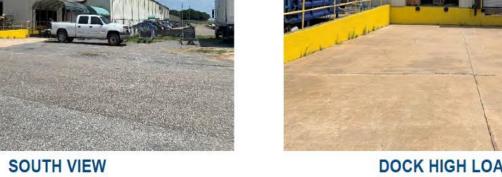

#### PROPERTY DETAILS

| Address                | 200 Hattaway Road, Opp, Alabama 46567                      |
|------------------------|------------------------------------------------------------|
| Building Size          | ±56,593 SF Freestanding, Industrial Building               |
| Office                 | ±4,909 SF; 2-Story                                         |
| Grade-Level Doors      | Five (5)eGrade-Level Doors                                 |
| Dock-High Doors        | Two (2) Dock-High Doors                                    |
| Warehouse              | TBD Minimum Warehouse Clear Height                         |
| Plantagce              | 1.60:1,000 SF Parking Ratio (±91                           |
| Power                  | Spaces) TBD                                                |
| Location               | Covington County Alabama                                   |
| Additional<br>Features | Environmental Assessment completed October 2022, no issues |
|                        | Title V operating permit with 245-ton VOC emissions limit  |

200 Hattaway Road, Opp, AL 46567

DOCK HIGH LOADING SHOP VIEW

LOBBY OFFICE AREA CHEMICAL STORAGE BUILDING SHED

200 Hattaway Road, Opp, AL 46567