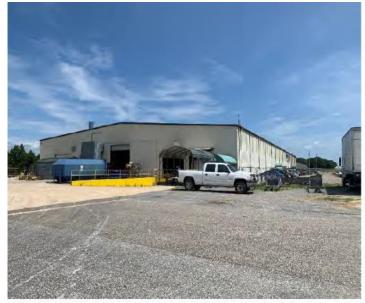

# ±56,593 SF Industrial

B Hattawal Road, Opp, AL 46567

For Sale

# **Project Features**

CBRE is pleased to announce an excellent purchase opportunity at 200 Hattaway Road in Opp Alabama. Plant 1 was built in 2006 and is in excellent condition. Consisting of ±56,593 SF this free-standing industrial building is situated on ±22.90 AC located in Covington County Alabama.

#### PROPERTY DETAILS

| Address                | 200 Hattaway Road, Opp, Alabama 46567                      |
|------------------------|------------------------------------------------------------|
| Building Size          | ±56,593 SF Freestanding, Industrial Building               |
| Office                 | ±4,909 SF; 2-Story                                         |
| Grade-Level Doors      | Five (5)eGrade-Level Doors                                 |
| Dock-High Doors        | Two (2) Dock-High Doors                                    |
| Warehouse              | TBD Minimum Warehouse Clear Height                         |
| Plantagce              | 1.60:1,000 SF Parking Ratio (±91                           |
| Power                  | Spaces) TBD                                                |
| Location               | Covington County Alabama                                   |
| Additional<br>Features | Environmental Assessment completed October 2022, no issues |
|                        | Title V operating permit with 245-ton VOC emissions limit  |