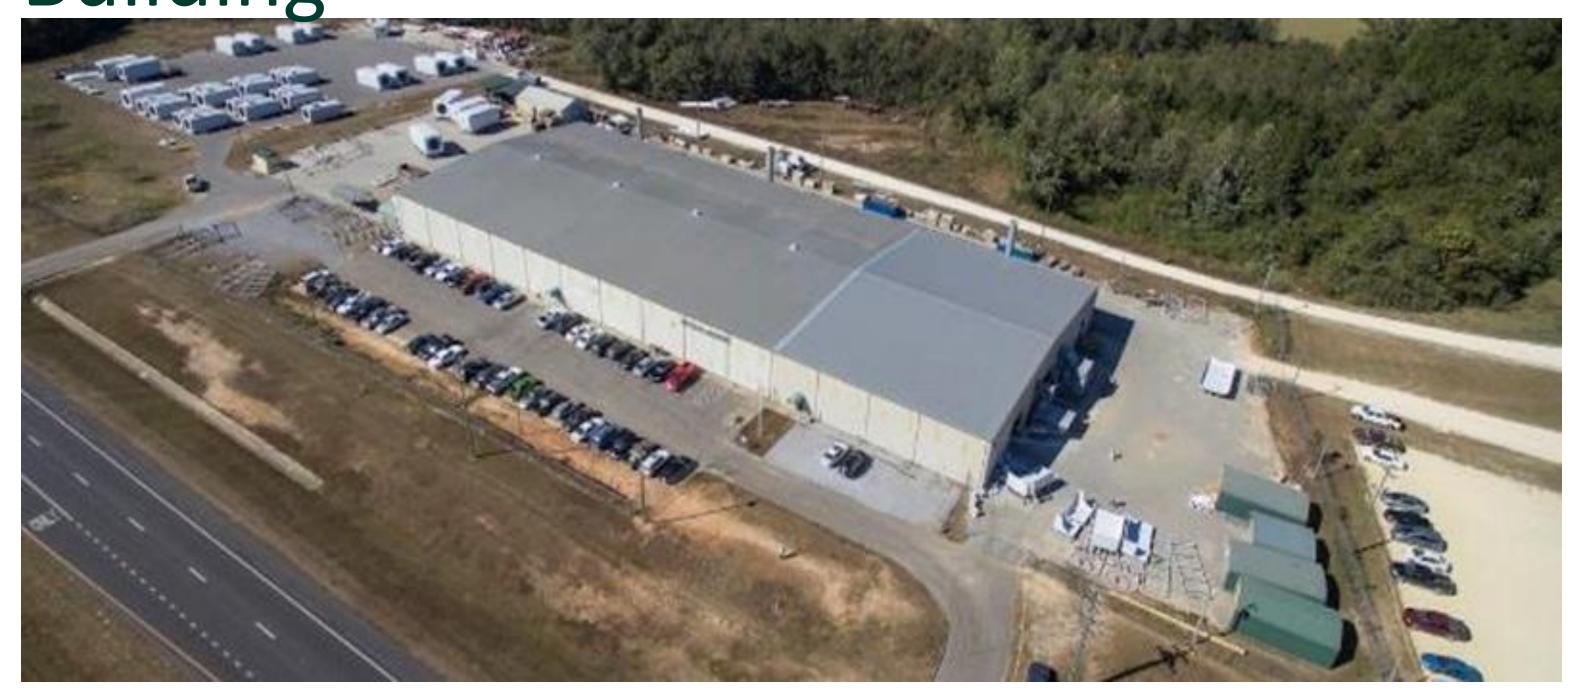

# ±56,593 SF Industrial

B Hattawal Road, Opp, AL 46567

For Sale

# **Project Features**

CBRE is pleased to announce an excellent purchase opportunity at 200 Hattaway Road in Opp Alabama. Plant 1 was built in 2006 and is in excellent condition. Consisting of ±56,593 SF this free-standing industrial building is situated on ±22.90 AC located in Covington County Alabama.

#### PROPERTY DETAILS

| Address                | 200 Hattaway Road, Opp, Alabama 46567                      |
|------------------------|------------------------------------------------------------|
| Building Size          | ±56,593 SF Freestanding, Industrial Building               |
| Office                 | ±4,909 SF; 2-Story                                         |
| Grade-Level Doors      | Five (5)eGrade-Level Doors                                 |
| Dock-High Doors        | Two (2) Dock-High Doors                                    |
| Warehouse              | TBD Minimum Warehouse Clear Height                         |
| Plantagce              | 1.60:1,000 SF Parking Ratio (±91                           |
| Power                  | Spaces) TBD                                                |
| Location               | Covington County Alabama                                   |
| Additional<br>Features | Environmental Assessment completed October 2022, no issues |
|                        | Title V operating permit with 245-ton VOC emissions limit  |

#### SITE OVERVIEW

| Parcel No. (APN)          | TBD              |
|---------------------------|------------------|
| Total Site Area           | ±22.90 AC        |
| Total SIte Square Footage | ±997,524 SF      |
| Year Built                | 2006             |
| Zoning                    | TBD              |
| County                    | Covington County |